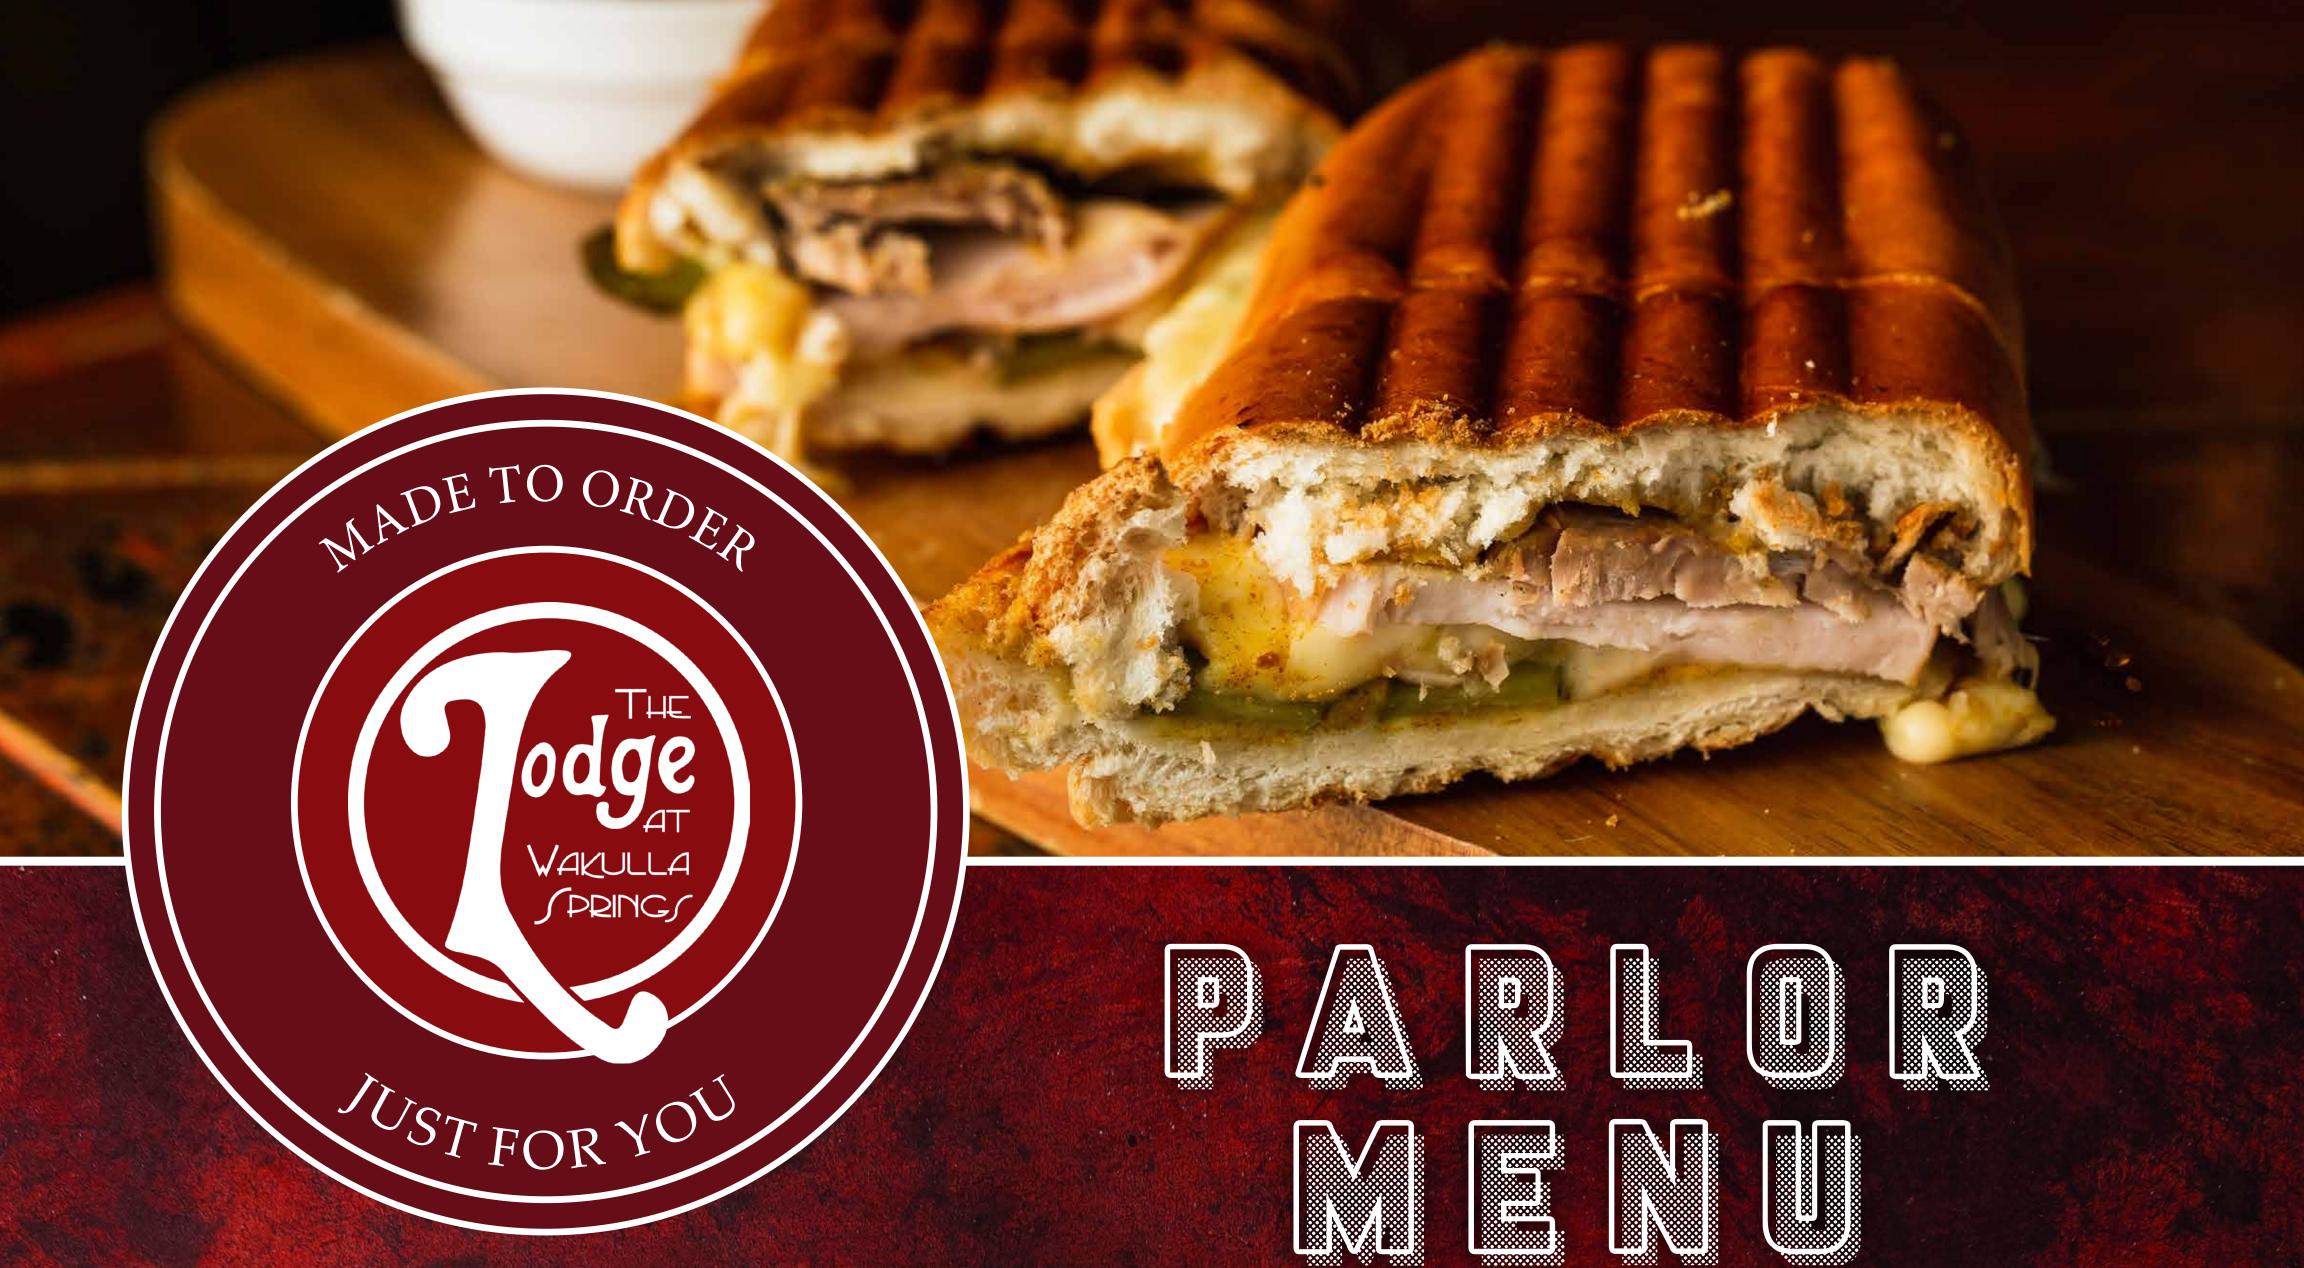

## HANDHELDS

ADD CHIPS AND A 16 OZ. FOUNTAIN DRINK FOR \$4.00

ALL-AMERICAN: SLICED TAVERN HAM OR TURKEY ON SOURDOUGH WITH PROVOLONE, SHREDDED LETTUCE, TOMATOES & PICKLES | \$12.00

CUBAN SANDWICH: SLOW ROASTED PORK, TAVERN HAM, SWISS, MUSTARD & PICKLE SERVED ON PRESSED CUBAN BREAD | \$12.00